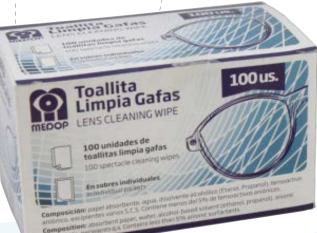

# Spectacle-cleaning wipes

Presented in single packets for convenience and hygiene.

Wipe measurements:  $16 \times 14 \text{ cm}$ Unit weight: 3.3 grams (±0.2 g)

Ref.Product912721Spectacle cleaning wipes (100 units)

Suitable for all kinds of lens