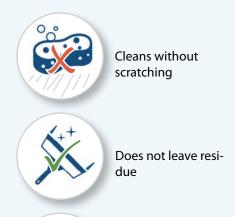

### **Description and composition:**

**Single use cleaning wipes**, **silicone free**, for perfect cleaning of all kinds of lenses, **without the danger of scratching.** 

Their alcohol base makes for fast drying, for perfectly transparent lenses. The finish of the absorbent paper prevents traces of residue on the lens after cleaning.