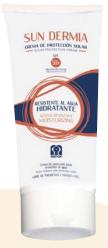

#### **Description and composition:**

Moisturizing sun cream with high protection factor: 50+.

Water resistant cream.

Silecone free.

For all kind of skins.

#### Protects from (UVA and UVB) radiation.

MICROBIOLOGICAL LIMITS: Aerobic bacteria, fungi and yeasts: < 10 CFU Pathogens: absent

Composition: Aqua(Water), Octocrylene, Butyl Methoxydibenzoylmethane, C12-15 Alkyl Benzoate, Phenylbenzimidazole Sulfonic Acid, Polyglyceryl-3 Methylglucose Distearate, Bis-Ethylhexyloxyphenol Methoxyphenyl Triazine, Triethanolamine, Dicaprylyl Ether, Hydroxyethyl Acrylate/Sodium Acryloyldimethyl Taurate Copolymer, Potassium Cetyl Phosphate, VP/Hexadecene Copolymer, Phenoxyethanol, Glyceryl Stearate, Stearic Acid, Tocopheryl Acetate, Octyldodecanol, Parfum(Fragrance), Disodium EDTA, Ethylhexylglycerin, Urea, PEG-8, BHT, Tocopherol, Ascorbyl Palmitate, Ascorbic Acid, Citric Acid, Hexyl Cinnamal, Hydroxycitronellal, Limonene, Alpha-Isomethyl Ionone, Citronellol, Butylphenyl Methylpropional, Linalool, Hydroxyisohexyl 3-Cyclohexene Carboxaldehyde, Citral.