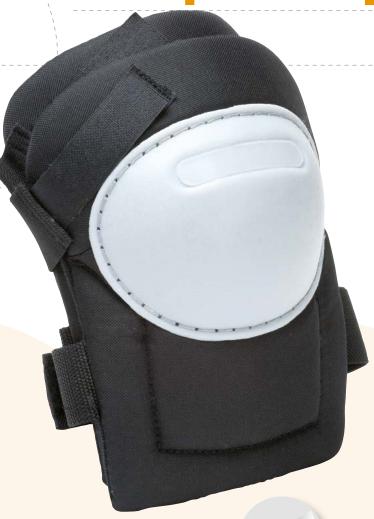

## Kneecap kneepad

## **Description and composition:**

**Polyester and polypropylene knee pad lined with 15 mm EVA foam.** The inner foam provides comfort and insulation during use.

Designed to provide additional support for the front of the knee.

They protect knee joints when working in strenuous positions.

Their comfortable adjustable Velcro straps make them easy and convenient to fit.

Size: One size

CE

| Ref.    | Product         |
|---------|-----------------|
| 908.261 | Kneecap kneepad |