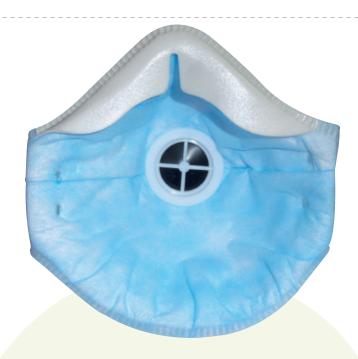

## P2 Conical with valve

## **Description and Composition:**

**Internal side made of polypropylene**, giving the mask a soft cover. Outer face made of polyester. Harness that facilitates fast equipment fitting. Double adjustment rubber strap with adjustable latex free length.

**Incorporates exhalation valve to provide additional comfort** in hot environments and avoid heat and humidity build up inside the mask. Dolomite Test Passed: less obstruction during use. Latex free and metallic elements mask.

Maximum level of use: <12xTLV

FFP2 NR D

Internal cushion.

Exhalation valve.

Double adjustment strap for a uniform fit.

| Ref.    | Product               |
|---------|-----------------------|
| 908.157 | P2 Conical with valve |
|         |                       |
|         |                       |