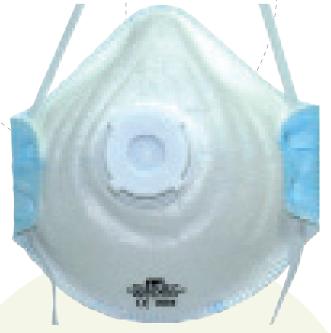

## P2 Conical with valve

## **Description and Composition:**

**Internal side made of polypropylene**, giving the mask a soft cover. Outer face made of polyester. Harness that facilitates fast equipment fitting. Double adjustment rubber strap with adjustable latex free length.

**Incorporates exhalation valve to provide additional comfort** in hot environments and avoid heat and humidity build up inside the mask. Dolomite Test Passed: less obstruction during use. Latex free and metallic elements mask.

Maximum level of use: <12xTLV

FFP2 NR D

Internal cushion.

Exhalation valve.

Double adjustment strap for a uniform fit.

| Ref.    | Product               |
|---------|-----------------------|
| 908.157 | P2 Conical with valve |
|         |                       |
|         |                       |