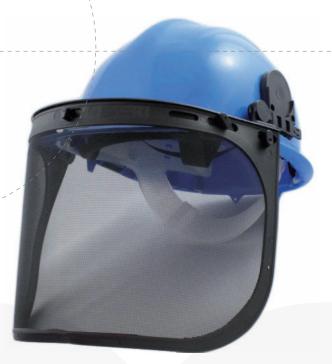

### **Description and composition:**

**Helmet adapter by means of a connector** supplied along with the adapter. Tilt adjustable, which allows it to be placed in raised position when not being used.

Length may be adjusted for better adaptation to helmet visor. Simple visor placement.

#### Visors currently available: black metallic mesh visor.

The helmet adapter may be used along with the Medop Helmet headphone (Ref. 907516) for total protection: head, face and hearing.

Mesh visor

Adapter compatible with helmet headset (Ref. 907516)

Adjustable angle

| Ref.    | Product                    | Marking    |
|---------|----------------------------|------------|
| 911.513 | Adapter + Helmet connector | EN 1731 F  |
| 911.515 | Helmet connector           | EN 166 3 B |
| 911.514 | Black mesh visor           | EN 1731 F  |