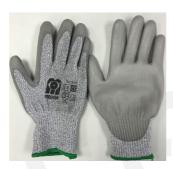

Spain

**Description** 

PPE Type: protective glove against mechanical risks

Product reference: 913854/913855/913856/913857/913858/913859

Article code:

Glove description: 13 gauge UHMWPE & Nylon & glassfiber knitted liner coated

Available sizes: 6(913854) 7(913855) 8(913856) 9(913857) 10(913858) 11(913859)

**Pictures:** 

LOT NO. XXX Bruno Mauricio Zabala, 16,4 izq 48003 BILBAO VIZCAYA ESPANA SPAIN

Reference standard:

Levels of performance / class of protection