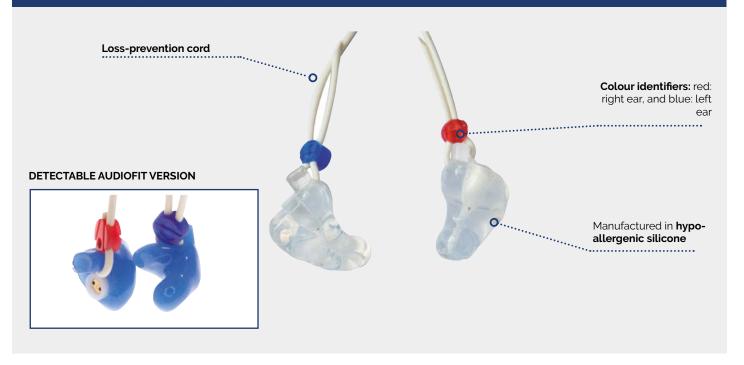

#### **DESCRIPTION AND COMPOSITION:**

Audiofit and Dectectable Audiofit earplugs are made of high quality silicone, known for its great flexibility and resistance to breakage. Silicone avoids humidity depositing in the plugs, preventing allergic reactions and skin diseases. Loss-prevention cord included.

The cord has a **double safety system**. On the one hand, in the event that the cord becomes entangled, there is a safety expansion margin, and on the other hand, the coloured markers (blue and red) come off the cord, releasing it to prevent or reduce damage to the user's hearing.

Colour codes to identify left (blue) and right (red) ear canals.

\* Conditioned to a correct use of the product: prior evaluation of the workplace noise level and worker characteristics.

| Ref.                  | Product                                        |     | Features |                     |          |            |            |          |  |
|-----------------------|------------------------------------------------|-----|----------|---------------------|----------|------------|------------|----------|--|
|                       |                                                | SNR | Washable | Hypo-<br>allergenic | Reusable | Single-use | Detectable | Cord     |  |
| PARAUDIOFITNEW        | Made-to-measure Audiofit with valve            | 28  | <b>✓</b> | <b>✓</b>            | <b>✓</b> | ×          | ×          | <b>✓</b> |  |
| PARAUDIOFITDETECTABLE | Made-to-measure Detectable Audiofit with valve | 28  | ✓        | <b>√</b>            | ✓        | ×          | ✓          | ✓        |  |