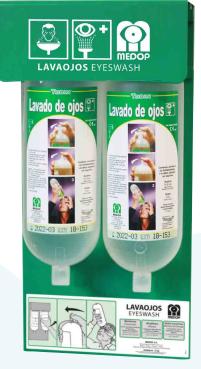

914437 - Wall-mounted eyewash bottle: With wall support. One wall support and 2 one litre bottles of 0.9% sterile saline solution.

911797 - Transportation eyewash bottle: Special support for TRANSPORTATION and 2 one litre bottles of 0.9% sterile saline solution.