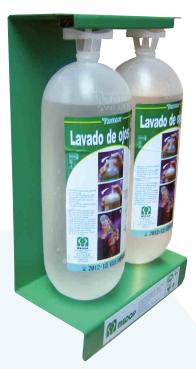

914437 - Wall-mounted eyewash bottle: With wall support. One wall support and 2 one litre bottles of 0.9% sterile saline solution.

911797 - Transportation eyewash bottle: Special support for TRANSPORTATION and 2 one litre bottles of 0.9% sterile saline solution.