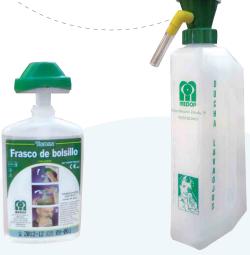

**900438** - Refillable eyewash bottle: Emergency shower. For use as an emergency eye bath. Drainage valve. Water-tight seal.

**900303** - Pocket eyewash bottle: Contains 200 ml of 0.9% sterile saline solution.

914437 - Wall-mounted eyewash bottle: With wall support. One wall support and 2 one litre bottles of 0.9% sterile saline solution.

911797 - Transportation eyewash bottle: Special support for TRANSPORTATION and 2 one litre bottles of 0.9% sterile saline solution.