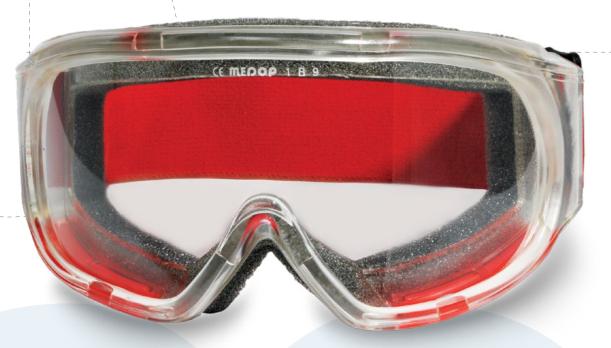

## **Description and composition:**

Made in nylon with a panoramic 2 mm polycarbonate lens. Interior lined with foam. Elastic strap, adjustable using the buckle.

**Protection against gas and fine particles of dust**: no ventilation slats, so it is totally airtight. Can be used over prescription spectacles.

With no metal parts.

Weight: 115 g

Adjustable elastic strap

Nylon front

0% Metal

|         |                                                                                            | MARKING    |                      |
|---------|--------------------------------------------------------------------------------------------|------------|----------------------|
| Ref.    | Product                                                                                    | Lenses     | Frame                |
| 908.162 | Polycarbonate spectacles for gases and dust. With anti-fogging and anti-abrasion treatment | M 1 B 9 CE | M EN166 3 4 5 9 B CE |