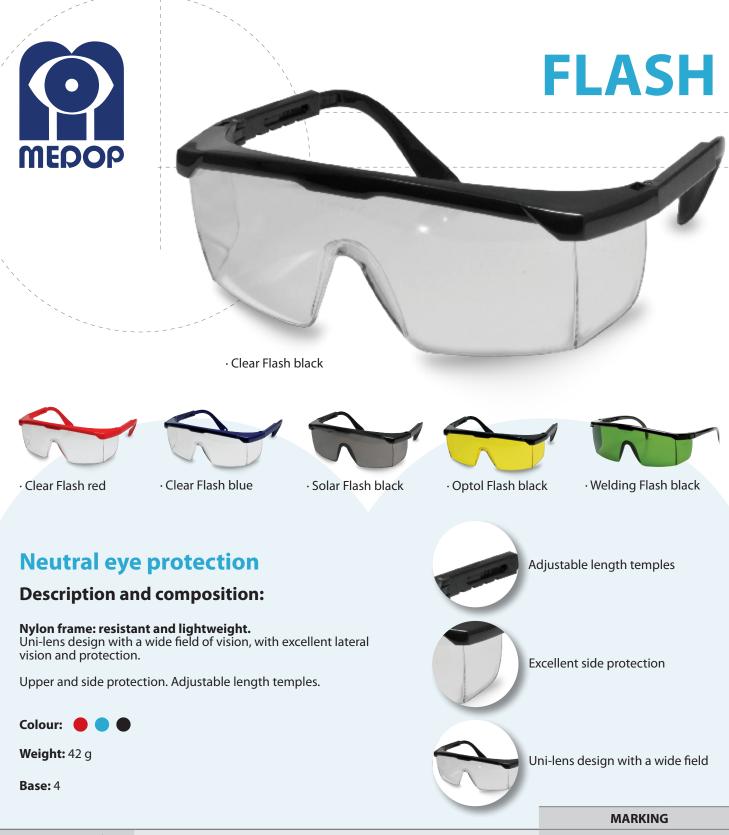

| Colour | Ref.   | Product                                                                   | Lenses         | Frame     |
|--------|--------|---------------------------------------------------------------------------|----------------|-----------|
| Red    | 902988 | Clear polycarbonate spectacles. Anti- abrasion treatment                  | M 1 F CE       |           |
| Red    | 902931 | Clear polycarbonate spectacles. Anti-fogging and anti- abrasion treatment | M 1 F CE       |           |
| Blue   | 902989 | Clear polycarbonate spectacles. Anti- abrasion treatment                  | M 1 F CE       |           |
| Blue   | 902932 | Clear polycarbonate spectacles. Anti-fogging and anti- abrasion treatment | M 1 F CE       |           |
| Black  | 905400 | Clear polycarbonate spectacles. Anti-fogging and anti- abrasion treatment | M 1 F CE       | M EN166 F |
| Black  | 905401 | Solar polycarbonate spectacles. Anti-fogging and anti- abrasion treatment | 5-3,1 M 1 F CE |           |
| Black  | 905404 | Optol polycarbonate spectacles. Anti-fogging and anti- abrasion treatment | 2-1,2 M 1 F CE |           |
| Black  | 902994 | Welding polycarbonate spectacles, DIN 3. Anti- abrasion treatment         | 3 M 1 F CE     |           |
| Black  | 902995 | Welding polycarbonate spectacles, DIN 5. Anti- abrasion treatment         | 5 M 1 F CE     |           |

## Neutral eye protection

| Standard and certification       | EN 166 / EN 169                                                                                | 9 / EN 170 / EN 172                                                                                                                                                                                                                                                                                                                                                                                                  |                                                                                                      |  |  |  |
|----------------------------------|------------------------------------------------------------------------------------------------|----------------------------------------------------------------------------------------------------------------------------------------------------------------------------------------------------------------------------------------------------------------------------------------------------------------------------------------------------------------------------------------------------------------------|------------------------------------------------------------------------------------------------------|--|--|--|
| Applications                     | Anti-fogging ve<br>combination of<br>Solar version: su<br>Optol version: u<br>Sectors: agricul | Protects from impacts at high velocity and low energy.<br>Anti-fogging version: recommended for hot environments or environments with a<br>combination of different temperatures.<br>Solar version: suitable for outdoor work.<br>Optol version: ultraviolet protection.<br>Sectors: agricultural activities, forestry, automotive industry, textiles, plastics, sport and<br>outdoor activities, welding jobs, etc. |                                                                                                      |  |  |  |
| Conservation<br>Storage - Expiry |                                                                                                | In order to maintain the spectacles in good condition, keep them in a clean, dry place in their appropriate case.                                                                                                                                                                                                                                                                                                    |                                                                                                      |  |  |  |
| Directions<br>Use                | and dry with a s<br>We advise regu<br>in any way. Plea                                         | Cleaning: use warm water and a neutral soap. Do not use abrasives or solvents. Rinse in water<br>and dry with a soft cloth. Medop anti-fogging cleaning spray is also recommended.<br>We advise regular inspection of the protectors, and their replacement if they have deteriorated<br>in any way. Please ensure that the risk present in the workplace corresponds with the field of<br>use of these protectors.  |                                                                                                      |  |  |  |
| Presentation                     |                                                                                                | 12 units per box<br>25 boxes per carton                                                                                                                                                                                                                                                                                                                                                                              |                                                                                                      |  |  |  |
| Bar code                         | 902.988                                                                                        | GIN-13: 8423173117290                                                                                                                                                                                                                                                                                                                                                                                                | GIN-14: 68423173117292                                                                               |  |  |  |
|                                  |                                                                                                |                                                                                                                                                                                                                                                                                                                                                                                                                      |                                                                                                      |  |  |  |
|                                  | 902.931                                                                                        | GIN-13: 8423173116729                                                                                                                                                                                                                                                                                                                                                                                                | GIN-14: 68423173116721                                                                               |  |  |  |
|                                  | 902.931<br>902.989                                                                             | GIN-13: 8423173116729<br>GIN-13: 8423173117306                                                                                                                                                                                                                                                                                                                                                                       | GIN-14: 68423173116721<br>GIN-14: 68423173117308                                                     |  |  |  |
|                                  |                                                                                                |                                                                                                                                                                                                                                                                                                                                                                                                                      |                                                                                                      |  |  |  |
|                                  | 902.989                                                                                        | GIN-13: 8423173117306                                                                                                                                                                                                                                                                                                                                                                                                | GIN-14: 68423173117308                                                                               |  |  |  |
|                                  | 902.989<br>902.932                                                                             | GIN-13: 8423173117306<br>GIN-13: 8423173116736                                                                                                                                                                                                                                                                                                                                                                       | GIN-14: 68423173117308<br>GIN-14: 68423173116738                                                     |  |  |  |
|                                  | 902.989<br>902.932<br>905.400                                                                  | GIN-13: 8423173117306<br>GIN-13: 8423173116736<br>GIN-13: 8423173126735                                                                                                                                                                                                                                                                                                                                              | GIN-14: 68423173117308<br>GIN-14: 68423173116738<br>GIN-14: 68423173126737                           |  |  |  |
|                                  | 902.989<br>902.932<br>905.400<br>905.401                                                       | GIN-13: 8423173117306<br>GIN-13: 8423173116736<br>GIN-13: 8423173126735<br>GIN-13: 8423173126742                                                                                                                                                                                                                                                                                                                     | GIN-14: 68423173117308<br>GIN-14: 68423173116738<br>GIN-14: 68423173126737<br>GIN-14: 68423173126744 |  |  |  |