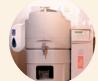

## 0.9 litre capacity cream dispenser.

Allows hygienic and economical cream dispensing. Cream packed in 0.9 l bags loaded into the dispenser prevents germs, air or dirt that could corrupt the cream entering the product.

Materials: ABS and polypropylene.

Sizes: Height: 255 mm. Width: 155 mm

Weight: 0.65 kg

| Ref.    | Product           |
|---------|-------------------|
| 910.382 | 900 ml dispenser. |

Visor

High capacity: 900 ml