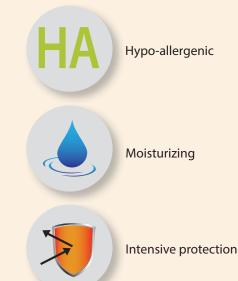

#### Specially designed protection cream for skin exposed to adverse work

**conditions:** work with alcohol, lime, cement, fibre, lubricating emulsions, aqueous solutions...

A cream that can also be used after work to moisturize dry skin.

# Body protection: skin protection

| Standard and certification       |                  | Manufactured according to basic health and safety requirements specified in Appendix II of Royal Decree 1407/1992 of 20 November.                                  |                 |  |  |  |
|----------------------------------|------------------|--------------------------------------------------------------------------------------------------------------------------------------------------------------------|-----------------|--|--|--|
| Applications                     |                  | Protection when manipulating certain solutions, liquids, emulsions Can also be applied after work to moisturize dry skin.                                          |                 |  |  |  |
|                                  |                  | Sectors: hospitality, automotive industry, textile, painting, construction, leather-working, shipyards, agriculture, fishing, etc.                                 |                 |  |  |  |
| Conservation<br>Storage - Expiry | Store in a cool, | Store in a cool, dry place, free from humidity. Store in original container.                                                                                       |                 |  |  |  |
| Directions<br>Use                |                  | Apply cream to clean, dry hands before work, after each break and washing, and also after work. It is important to also apply cream to the inner sides of fingers. |                 |  |  |  |
| Presentation                     |                  | 100 ml tube: 100 units per carton.<br>900 ml bag: 25 units per carton.                                                                                             |                 |  |  |  |
| Bar code                         |                  | BAR CODE                                                                                                                                                           | CARTON BAR CODE |  |  |  |
|                                  | 908.324          | 8423173140670                                                                                                                                                      | 38423173140671  |  |  |  |
|                                  | 910.385          | 8423173840365                                                                                                                                                      | 28423173840369  |  |  |  |
|                                  |                  |                                                                                                                                                                    |                 |  |  |  |
|                                  |                  |                                                                                                                                                                    |                 |  |  |  |
|                                  |                  |                                                                                                                                                                    |                 |  |  |  |
|                                  |                  |                                                                                                                                                                    |                 |  |  |  |
|                                  |                  |                                                                                                                                                                    |                 |  |  |  |
|                                  |                  |                                                                                                                                                                    |                 |  |  |  |