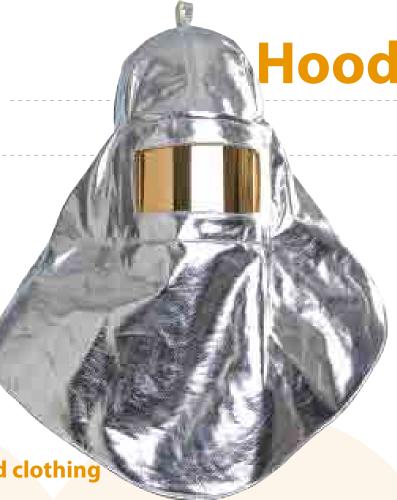

## Hood with gold visor filtering infra-red radiation.

Made in 100% para-aramid Aratex (450 g/m²). Fabric especially designed to protect from convective heat, radiating heat and metal splashes. Available with:

- 4 mm width laminated mirrored visor. Measurements: 100 x 200 mm
- 1 mm width flexible polycarbonate mirrored visor. Measurements: 100 x 200 mm

**With adjustable straps.** Also available with a 5 cm Velcro fastener on both versions of the visor.

Size: One size. EN ISO 13688:2013 / EN ISO 11612 Category III PPE

Infra-red visor

100% para-aramid Aratex fabric (450 g/m²)

Also available with a Velcro fastener