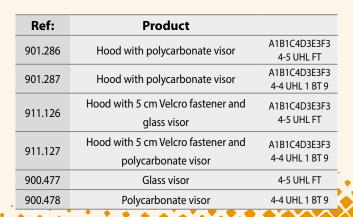

## **Body protection: aluminised clothing**

| Standard and Certification       | EN ISO 13688:2013 / EN ISO 11612 / EN 166 / EN 177<br>Category III PPE                                                                                                                                                                                                                                                                                                                                                                                                                                 |  |
|----------------------------------|--------------------------------------------------------------------------------------------------------------------------------------------------------------------------------------------------------------------------------------------------------------------------------------------------------------------------------------------------------------------------------------------------------------------------------------------------------------------------------------------------------|--|
| Applications                     | PPE for industrial use in the following sectors: foundries, metal industry, pyrotechnics, furnace repair, cement works, steelworks, etc.                                                                                                                                                                                                                                                                                                                                                               |  |
| Conservation<br>Storage - Expiry | Protect from light and dust. Not washable. Clean with a damp sponge. Do not dry clean.                                                                                                                                                                                                                                                                                                                                                                                                                 |  |
| Directions<br>Use                | This hood is designed to be fitted and adjusted easily and without tools. It must always be used with a protection helmet with a visor, which must have a minimum width of 2 cm and a maximum width of 7 cm (approximately). Correct performance of the garment requires it to be correctly adjusted. This equipment is designed for use during short periods.                                                                                                                                         |  |
| Presentation                     | Individually packed: 1 unit.                                                                                                                                                                                                                                                                                                                                                                                                                                                                           |  |
| Barcode                          | Hood with polycarbonate visor GTIN-13: 8423173100292  GTIN-14: 18423173100299  Hood with polycarbonate visor GTIN-13: 8423173870898  GTIN-14: 18423173870895  Hood with 5 cm Velcro fastener and glass visor GTIN-13: 8423173870881  GTIN-14: 18423173870888  Hood with 5 cm Velcro fastener and polycarbonate visor GTIN-13: 8423173100308  GTIN-14: 18423173100305  Glass visor GTIN-13: 8423173092238  GTIN-14: 18423173092235  Polycarbonate visor GTIN-13: 8423173092245  GTIN-14: 18423173092242 |  |