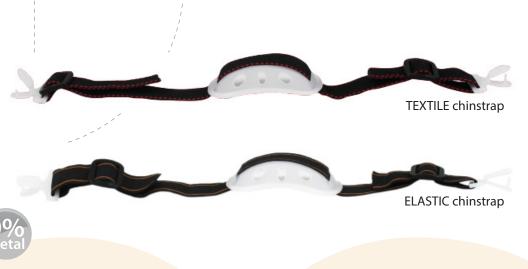

## **Description and composition:**

Chinstrap with chin cup for greater comfort.

Helmet adjustment is via a simple clip fastener, avoiding unwanted unfastening during use for increased security.

No metal parts: 0% metal.

The band has two buckles at the ends to ensure perfect adjustment to the user.

Available in two models: elastic strap and textile strap.

One size fits all: valid for all MEDOP helmets: Confort and Turkan.

Colour:

Weight: 14.5 g (Elastic) and 14.1 g (Textile)

Clip fastener

Double adjustment buckle

With chin cup

| Ref.    | Type of headband  |
|---------|-------------------|
| 912.331 | Elastic chinstrap |
| 912.332 | Textile chinstrap |