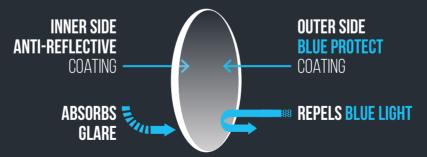

# PROTECTS FROM BLUE LIGHT PREVENTS GLARE

TO BLUE LIGHT PROTECTION
TO GLARE REMOVAL
TO EYE HEALTH

#### **Benefits**

- Protects the eyes from the blue light emitted by screens and artificial lights.
- Prevents eye irritation and drying.
- Prevents blurred vision.
- Prevents visual fatigue.
- Maintains natural colours.
- Repels dirt and grease.
- Anti-reflective.
- **Endurance:** lenses 3 times more resistant to abrasion.